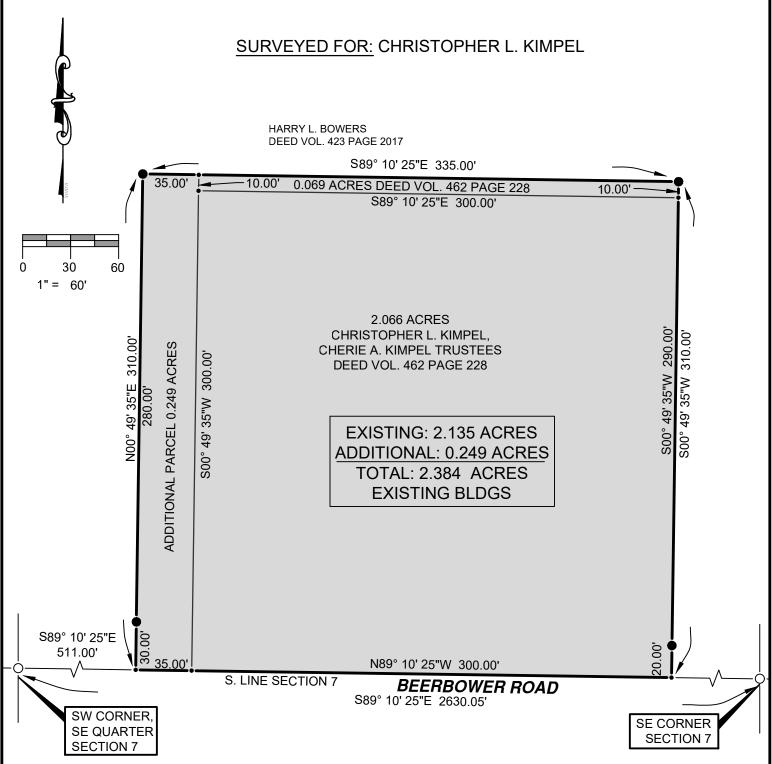

## PLAT OF SURVEY

A PARCEL OF LAND BEING SITUATED IN THE SOUTHEAST QUARTER, SECTION 7, TOWNSHIP 5 NORTH, RANGE 2 EAST, FARMER TOWNSHIP, DEFIANCE COUNTY, OHIO. LOCATED WITHIN THE NORTH AND EAST OF THE FIRST PRINCIPAL MERIDIAN OF THE ORIGINAL LAND SUBDIVISIONS OF OHIO.

I HEREBY CERTIFY THAT I HAVE
SURVEYED THE PREMISES SHOWN ON
THE PLAT ABOVE. ALL DIMENSIONS
ARE SHOWN IN FEET AND DECIMALS
THEREOF. SINCE THIS SURVEY DOES
NOT INCLUDE A TITLE SEARCH, THERE
COULD BE EASEMENTS OR OTHER
ENCUMBRANCES UPON THE LAND
WHICH ARE NOT SHOWN ON THIS
SURVEY PLAT. IF THESE ARE
REQUIRED, PLEASE FURNISH THE
NECESSARY INFORMATION. THE
BEARINGS SHOWN ON THE PLAT

NECESSARY INFORMATION. THE BEARINGS SHOWN ON THE PLAT ABOVE ARE BASED ON STATE PLAN COORDINATES, SPC83, ZONE-OHIO NORTH. THIS SURVEY HAS BEEN

RECORDED IN THE DEFIANCE COUNTY SURVEY RECORDS.

Seth A. Coles

SETH A. COLES REGISTERED SURVEYOR NO. 8872 GENERAL NOTATION OF OCCUPATION
ALL LINES OF OCCUPATION WERE LAWN OR
AGRICULTURAL FIELDS. NO VISIBLE FENCES
EXISTED ALONG ANY BOUNDARIES OF THIS
PROPERTY.

## **LEGEND**

- PLACED <sup>5</sup>/<sub>8</sub>" REBAR W/CAP (COLES 8872)
- O FOUND IRON PIN OR PIPE (CIP-CAPPED IRON PIN)
- X FOUND P.K. NAIL
  - POINT ESTABLISHED THIS SURVEY
- (R) RECORDED DISTANCE FROM DEED.
- (M) MEASURED DISTANCE THIS SURVEY