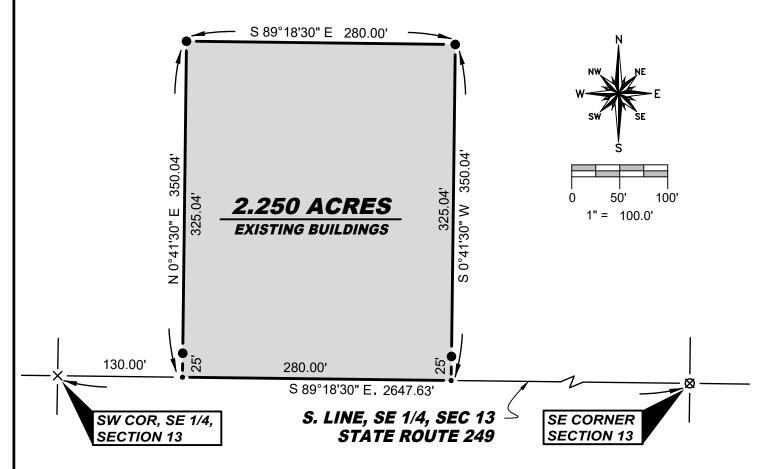

## PLAT OF SURVEY

A parcel of land situated in the Southeast Quarter of Section 13, Town 5 North, Range 1 East, Milford Township, Defiance County, Ohio. Located within the North and the East of the First Principal Meridian of the Original Land Subdivisions of Ohio.

SURVEYED FOR: Knisely Acres, LLC

Knisely Acres, LLC Deed OR 468 PG 0157

Parcel: H22-0013-0-008-00

## SURVEY LEGEND

- Placed 5/8" Rebar w/ Cap
- X Found PK Nail
- • Point Established this Survey
- O Found Iron Pin or Pipe

## REFERENCE SURVEYS

Volume 11-13-15

## GENERAL OCCUPATION NOTE:

No fences existed along the East, North or West boundaries of this property. All lines of occupation were either agricultural or lawn.

Revised: 4-15-2025

I hereby certify that I have surveyed the premises shown on the Plat bove. All dimensions are shown in feet and decimals thereof. Since this survey does not in ode a title period there could easements or other encumbrances upon the land which are not shown on this survey plat. If these are required, please furnish the necessary information. The Bear of and Distances shown on the Plat above are based on State Plane Coordinates, SPC83, Zone and Distances shown on the Plat above are based on State Plane Coordinates, SPC83, Zone and Distances shown on the Plat above are based on State Plane Coordinates, SPC83, Zone and Distances shown on the Plat above are based on State Plane Coordinates, SPC83, Zone and Distances shown on the Plat above are based on State Plane Coordinates, SPC83, Zone and Distances shown on the Plat above are based on State Plane Coordinates, SPC83, Zone and Distances shown on the Plat above are based on State Plane Coordinates, SPC83, Zone and Distances shown on the Plat above are based on State Plane Coordinates, SPC83, Zone and Distances shown on the Plat above are based on State Plane Coordinates, SPC83, Zone and Distances shown on the Plat above are based on State Plane Coordinates, SPC83, Zone and Distances shown on the Plat above are based on State Plane Coordinates, SPC83, Zone and Distances shown on the Plat above are based on State Plane Coordinates, SPC83, Zone and Distances shown on the Plat above are based on State Plane Coordinates, SPC83, Zone and Distances shown on the Plat above are based on State Plane Coordinates, SPC83, Zone and Distances shown on the Plat above are based on State Plane Coordinates.