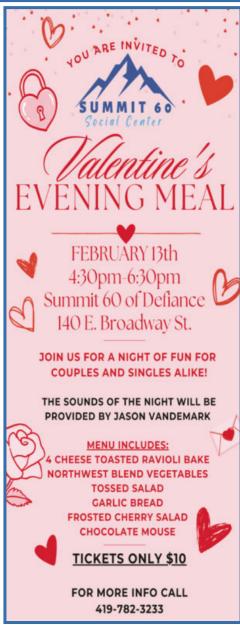

#### SUMMIT 60 VALENTINE'S EVENING MEAL

Thurs. Feb 13th |4:30 pm Tickets - \$10

See to the left for more details!