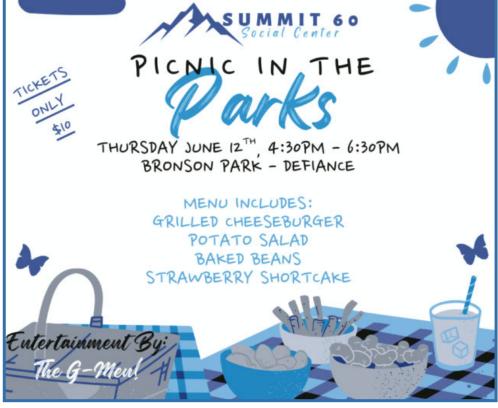

#### **FATHER'S DAY CELEBRATION**

Tues. June 10th | 10:30 am Summit 60 Defiance Gym | FREE If you are a Dad, Uncle, Brother or friend, see to left for more details! PICNIC IN THE PARKS

Thurs. June 12th |4:30 pm Bronson Park- Defiance |\$10 See the left for more details! CHERRY FESTIVAL TRIP