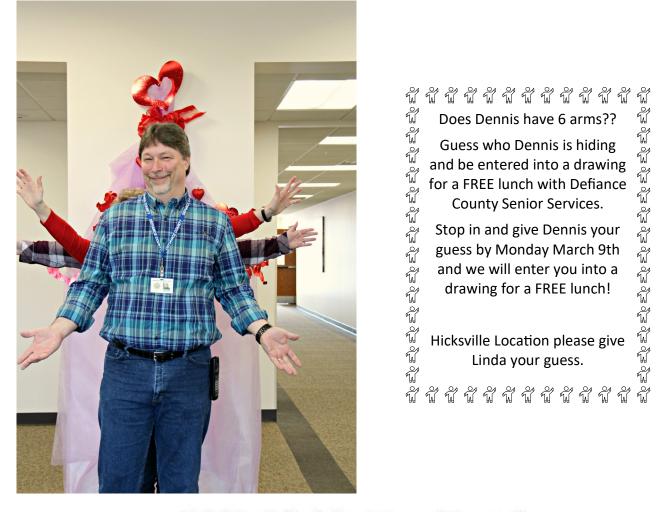

# Stand up and be counted!

It is time for the 2020 US Census. Your participation matters to our community. Census questions will be mailed to every household starting mid-March. Every household will have the option of responding by mail, phone or online. Please read the insert "Why We Ask". You will need your current address, phone number and date of birth. The US Census <u>will not</u> ask for your social security number.