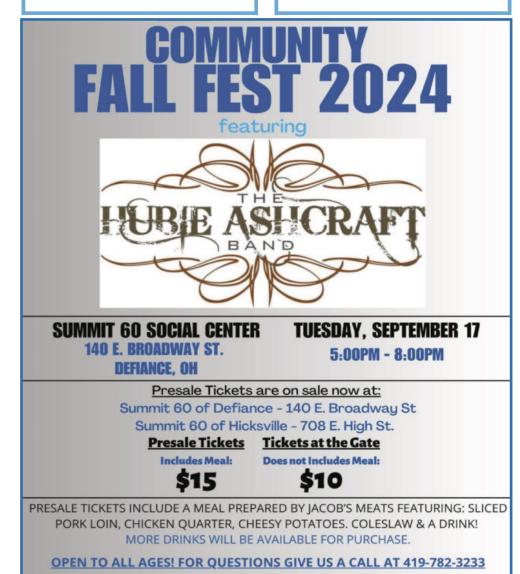

## Entertainment by: THE HUBIE ASHCRAFT BAND!

"SUMMIT SENTINEL" PUBLISHED BY: DEFIANCE COUNTY SENIOR SERVICES 140 E. BROADWAY ST. | DEFIANCE, OH 43512

MYSTERY LUNCH

Wed. Sept. 11th|10:00am \$5 Transportation We will be heading to out of Summit 60 in Defiance at 10am for this month's Mystery Lunch!

> COMMUNITY FALL FEST Tues. Sept. 17th 5:00pm

See to the left for more details